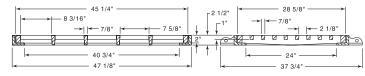

# **Median Drain Frame, Double Grate**

#### **Heavy Duty**

| CATALOG<br>NUMBER | GRATE<br>TYPE | SQ.<br>FT.<br>OPEN | WEIR<br>PERIMETER<br>LINEAL<br>FEET |
|-------------------|---------------|--------------------|-------------------------------------|
| R-3807            | D             | 6.0                | 13.4                                |

For flush-type inlet box in locations where median narrows. Recommended installation with load-bearing bars parallel to roadway.