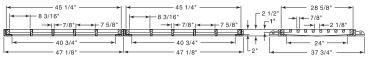

# **Double Median Drain Frame, Grate**

# **Heavy Duty**

| CATALOG<br>NUMBER | GRATE<br>TYPE | SQ.<br>FT.<br>OPEN | WEIR PERIMETER LINEAL FEET |
|-------------------|---------------|--------------------|----------------------------|
| R-3808-2          | С             | 10.3               | 19.9                       |