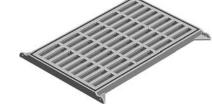

# **Median Drain Frame, Grate**

# **Heavy Duty**

| CATALOG<br>NUMBER | GRATE<br>TYPE | SQ.<br>FT.<br>OPEN | WEIR<br>PERIMETER<br>LINEAL<br>FEET |
|-------------------|---------------|--------------------|-------------------------------------|
| R-3808-1          | С             | 5.2                | 12.3                                |