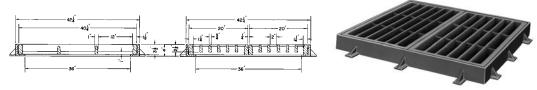

# **Median Drain Frame, Double Grate**

#### **Heavy Duty**

| CATALOG<br>NUMBER | GRATE<br>TYPE | SQ.<br>FT.<br>OPEN | WEIR<br>PERIMETER<br>LINEAL<br>FEET |
|-------------------|---------------|--------------------|-------------------------------------|
| R-3807            | D             | 6.0                | 13.4                                |

For flush-type inlet box in locations where median narrows. Recommended installation with load-bearing bars parallel to roadway.

# **Double Median Drain Frame, Grate**

# **Heavy Duty**

| CATALOG<br>NUMBER | GRATE<br>TYPE | SQ.<br>FT.<br>OPEN | WEIR PERIMETER LINEAL FEET |
|-------------------|---------------|--------------------|----------------------------|
| R-3808-2          | С             | 10.3               | 19.9                       |